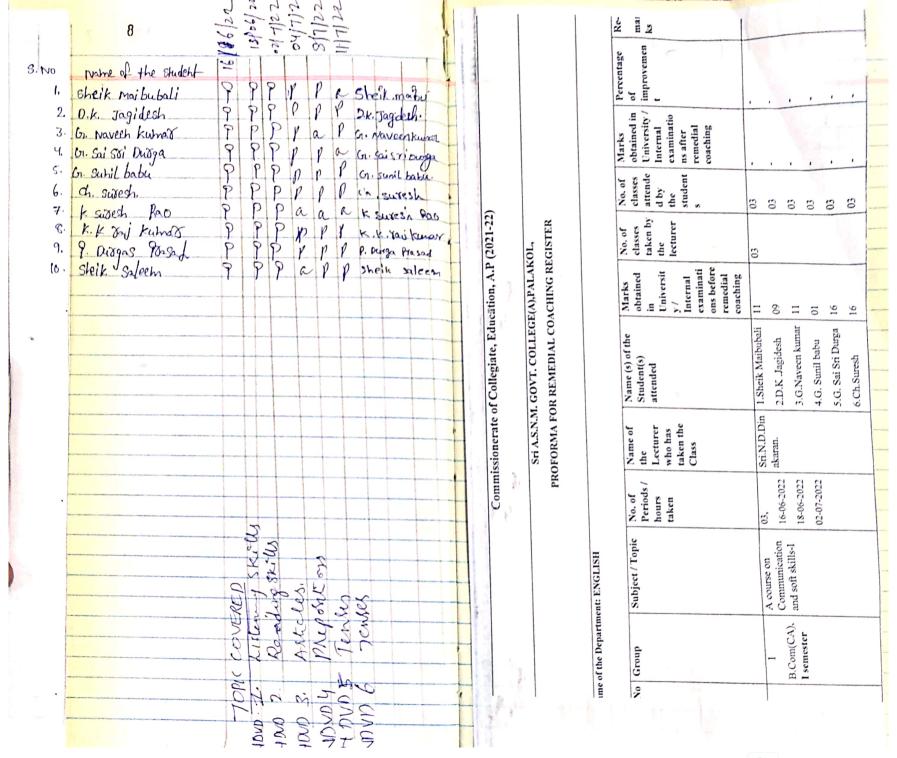

| TEKU BALA VIJAYA LAKSHMI              | AB                                                   |                                      | 0                                       | AB                                                                           | 0                         |         |

EPARTMENT OF COMPUTERS (DATA SCIENCE) SHA.S.N.M. GOVT. COLLEGE (A) PALAKOL-534 250, W.G.DIST.

AHA.S.N.M. GOVT. COLLEGE (A.



|      | nome of the student k sweet Rao                          | PPPPPPPPPPPP                                                                   | 11